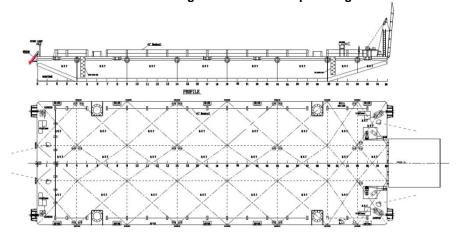

## A.M.S. GLADSTONE

210ft Deck Cargo & Ballast Tank Spud Barge

Registry / Official No. : Singapore / 397559

Year Built : Under Construction; Delivery February 2012

Classification : ABS A1 Deck Cargo & Ballast Tank Spud Barge

Length (Overall) : 210 Feet (64.008m)

Breadth (Moulded) : 70 Feet (21.336m)

Depth (Moulded) : 14 Feet (4.267m)

Cargo Deadweight : Approx. 4000 TONNES

Deck load : 25 ton / m2

Deck, Side & Bottom Plate : 16mm / 14 mm / 16mm

Number of bulkheads : TWO (2) Longitudinal / SEVEN (7) Transverse W.T.

Deck Fittings : 1 x 10t diesel driven winch, 1 x 2160kg Stockless Bower Anchor

: 2 x EA Smit Type towing brackets at bow and stern (SWL 80T)

: 41 x Class Approved Cargo Stanchions

: Ramp Door L9.5m x W8.35m

: Side Ladder Pockets

: 10 nos. mooring Double bits type bollard 10"N.B heavy pipe : 4 x L25m W1.2m Spud Wells on each corners through the hull

: 4 point mooring system (12.5 T Hydraulic Winches & 2.5 T Anchors)

\*Particulars given herein are without warranty as to accuracy and interested parties must satisfy themselves by inspection or other means of detail of the vessel\*